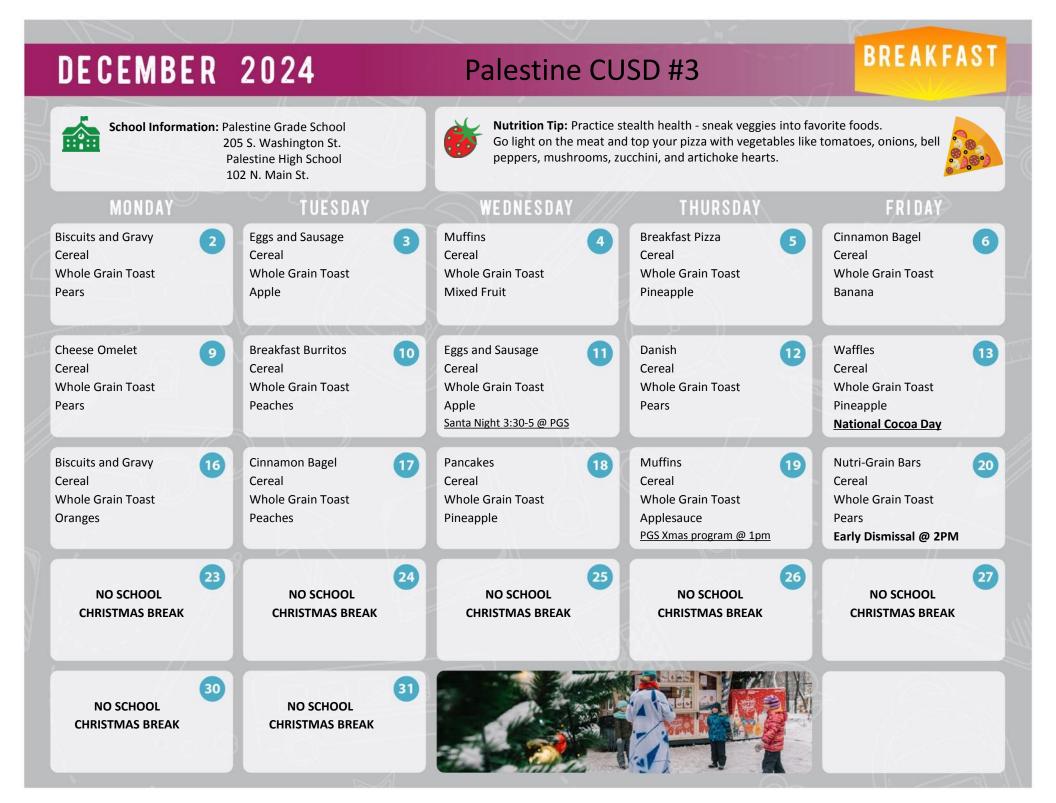

| DECEMBER                                                        | 2024                                                                                | Palestine Cl                                                                                                                                                                                                                                                          | JSD #3                                                                                     | LUNCH                                                                          |
|-----------------------------------------------------------------|-------------------------------------------------------------------------------------|-----------------------------------------------------------------------------------------------------------------------------------------------------------------------------------------------------------------------------------------------------------------------|--------------------------------------------------------------------------------------------|--------------------------------------------------------------------------------|
| Pal                                                             | lestine Grade School<br>5 S. Washington St.<br>lestine High School<br>2 N. Main St. | Nutrition Tip: Include whole grains. Aim to make at least half your grains whole grains. Look for the words "100% whole grain" or "100% whole wheat" on the food label. Whole grains provide more nutrients, like fiber, than refined grains. Reference: USDA MyPlate |                                                                                            |                                                                                |
| MONDAY                                                          | TUESDAY                                                                             | WEDNESDAY                                                                                                                                                                                                                                                             | THURSDAY                                                                                   | FRIDAY                                                                         |
| Corn Dogs<br>Glazed Carrots<br>Pepper Strips<br>Pears           | Chicken Quesadilla<br>Corn<br>Broccoli<br>Apple                                     | Meatball Sub<br>Salad w/ Tomatoes<br>Mixed Fruit                                                                                                                                                                                                                      | BBQ Chicken Sandwich<br>Green Beans<br>Chips<br>Pineapple                                  | Beef Nachos 6<br>Refried Beans<br>Bananas<br>Scooby Snacls                     |
| Ham Sandwich<br>Sweet Potato Fries<br>Carrots & Celery<br>Pears | Cheeseburger on<br>Whole Grain Bun<br>French Fries<br>Cottage Cheese<br>Peaches     | Chicken Tenders<br>Broccoli & Cheese<br>Pepper Strips<br>Apple<br>Santa Night 3:30-5 @ PGS                                                                                                                                                                            | Chili Soup<br>Peanut Butter Sandwich<br>Carrots<br>Pears                                   | Pepperoni Pizza<br>Salad w/ Tomatoes<br>Pineapple<br><u>National Cocoa Day</u> |
| Chicken Taquitos<br>Corn<br>Pepper Strips<br>Oranges            | Chicken Stir Fry<br>Fried Rice<br>Stir Fry Vegetables<br>Peaches                    | Hot Dog on<br>Whole Grain Bun<br>Mac & Cheese<br>Carrots<br>Pineapple                                                                                                                                                                                                 | Chicken Fajitas<br>Refried Beans<br>Cheese & Salsa<br>Applesauce<br>PGS Xmas program @ 1pm | Bosco Sticks<br>Salad w/ Tomatoes<br>Pears<br>Cookie<br>Early Dismissal @ 2PM  |
| 23<br>NO SCHOOL<br>CHRISTMAS BREAK                              | NO SCHOOL<br>CHRISTMAS BREAK                                                        | NO SCHOOL<br>CHRISTMAS BREAK                                                                                                                                                                                                                                          | 26<br>NO SCHOOL<br>CHRISTMAS BREAK                                                         | NO SCHOOL<br>CHRISTMAS BREAK                                                   |
| 30<br>NO SCHOOL<br>CHRISTMAS BREAK                              | NO SCHOOL<br>CHRISTMAS BREAK                                                        |                                                                                                                                                                                                                                                                       |                                                                                            |                                                                                |
|                                                                 |                                                                                     |                                                                                                                                                                                                                                                                       |                                                                                            |                                                                                |